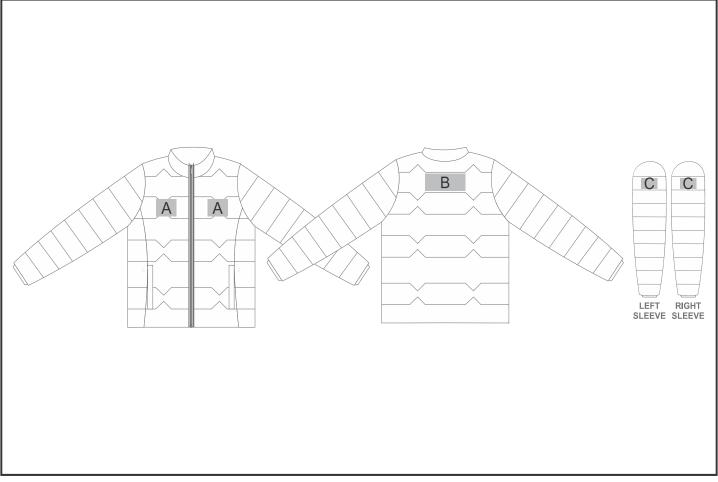

## JC-UB-134-A

Mens Stratus Jacket

## Need to know:

- Includes 1-Position Embroidery (setup fees apply)
- EMB inclusive parameters: Left/Right Chest or Back = 100mm x 100mm
- The panels on the garment are inconsistent from Small to XL.
- The logo will be branded in the closest left / right chest and back panel, to the standard left/right chest and back position
- Cannot guarantee a 100% straight branding on any clothing item with check or stripe detail
- Please note that branding may go over the triangle panels

## **Branding Options:**

| Position | Branding Method (Branding Code)       | No. of Colours | Dimension               |
|----------|---------------------------------------|----------------|-------------------------|
| A        | Embroidery (EM-CLOTHING)              | N/A            | 100mm wide x 80mm high  |
| A        | Digital Transfer Clothing A6 (DTC-A6) | Full Colour    | 100mm wide x 100mm high |
|          |                                       | -              |                         |
| В        | Embroidery (EM-CLOTHING)              | N/A            | 120mm wide x 80mm high  |
| В        | Digital Transfer Clothing A6 (DTC-A6) | N/A            | 148mm wide x 80mm high  |
| В        | Digital Transfer Clothing A5 (DTC-A5) | N/A            | 200mm wide x 80mm high  |

| C Digital Transfer Clothing A6 (DTC-A6) | N/A | 80mm wide x 50mm high |
|-----------------------------------------|-----|-----------------------|
|-----------------------------------------|-----|-----------------------|